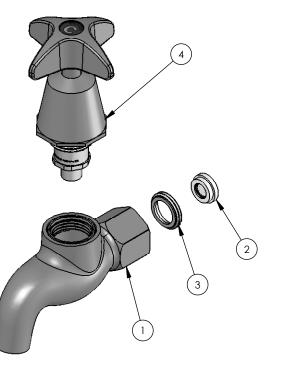

|--|

| ITEM NO. | PART NUMBER | DESCRIPTION                       | QTY. |
|----------|-------------|-----------------------------------|------|
| 1        | 880115      | COCK-BIB 1/2 FEMALE               | 1    |
| 2        | 671445      | REG M&K 'E' 8 L/M WHITE           | 1    |
| 3        | 893515      | RESTRICTER FLOW INSERT 1/2        | 1    |
| 4        | 790271      | SPRING TOP ASSY-CAM ACTION (BALL) | 1    |