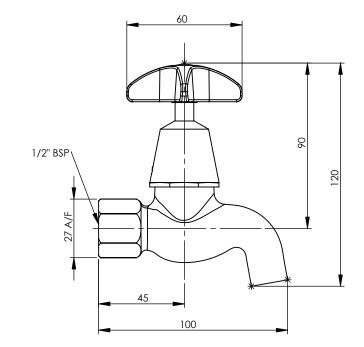

|--|

| ITEM NO. | PART NUMBER | DESCRIPTION                       | QTY. |
|----------|-------------|-----------------------------------|------|
| 1        | 880115      | COCK-BIB 1/2 FEMALE               | 1    |
| 2        | 671445      | REG M&K 'E' 8 L/M WHITE           | 1    |
| 3        | 893515      | RESTRICTER FLOW INSERT 1/2        | 1    |
| 4        | 790271      | SPRING TOP ASSY-CAM ACTION (BALL) | 1    |