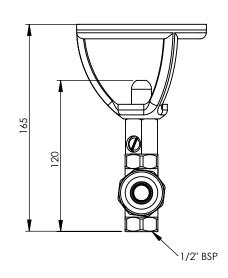

105

| REV | DATE     | CN | AMMENDMENTS                    | APP | GENERAL NOTES:  REMOVE ALL BURRS AND SHARP EDGES UNLESS OTHERWISE STATED DIMENSIONS ARE IN mm's TOLERANCE EXCEPT WHERE STATED: NO DECIMAL POINT / 0.2 ONE DECIMAL PLACES / 0.1 TWO DECIMAL PLACES / 0.05 ANGLES / 1 |
|-----|----------|----|--------------------------------|-----|---------------------------------------------------------------------------------------------------------------------------------------------------------------------------------------------------------------------|
| Α   | 01/08/06 |    | DRAWN IN SOLIDWORKS            |     | OTHERWISE STATED                                                                                                                                                                                                    |
| В   | 23/01/07 |    | REDRAWN AND REASSEMBLE - BY KN | F   | TOLERANCE EXCEPT WHERE STATED:                                                                                                                                                                                      |
|     |          |    |                                |     | 7-,                                                                                                                                                                                                                 |
|     |          |    |                                |     |                                                                                                                                                                                                                     |
|     |          |    |                                |     | /-                                                                                                                                                                                                                  |
|     |          |    |                                |     | ENWARE RESERVES THE RIGHT TO AMEND PRODUCT SPECIFICATIONS AND DESIGNS WITHOUT NOTICE.                                                                                                                               |

Scale: Not To Scale

MATERIAL:

FINISH:

 
 DRAWN
 PK
 9 Endeavour Rd,

 CHECKED
 Caringbah, NSW, 2229

 APPROVED
 PK
 Fax. 61-2-9525-9511

 Fox. 61-2-9524-8421
 Fax. 61-2-9524-8421
 TITLE: T45 UPRIGHT FOUNTAIN LVR

Scale: Not To Scale

DWG NO.

SHEET 1 OF 2

BUB206L