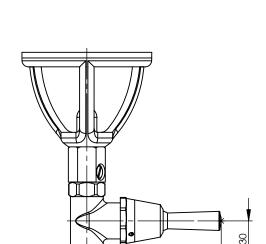

105

| REV | DATE     | CN | AMMENDMENTS                    | APP | GENERAL NOTES:  REMOVE ALL BURRS AND SHARP EDGES UNLESS OTHERWISE STATED DIMENSIONS ARE IN mm's TOLERANCE EXCEPT WHERE STATED: NO DECIMAL POINT / 0.2 ONE DECIMAL PLACES / 0.1 TWO DECIMAL PLACES / 0.05 ANGLES / 1 |
|-----|----------|----|--------------------------------|-----|---------------------------------------------------------------------------------------------------------------------------------------------------------------------------------------------------------------------|
| Α   | 01/08/06 |    | DRAWN IN SOLIDWORKS            |     | OTHERWISE STATED                                                                                                                                                                                                    |
| В   | 23/01/07 |    | REDRAWN AND REASSEMBLE - BY KN | F   | TOLERANCE EXCEPT WHERE STATED:                                                                                                                                                                                      |
|     |          |    |                                |     | 7-,                                                                                                                                                                                                                 |
|     |          |    |                                |     |                                                                                                                                                                                                                     |
|     |          |    |                                |     | /-                                                                                                                                                                                                                  |
|     |          |    |                                |     | ENWARE RESERVES THE RIGHT TO AMEND PRODUCT SPECIFICATIONS AND DESIGNS WITHOUT NOTICE.                                                                                                                               |