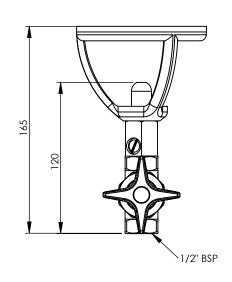

| REV | DATE     | CN | AMMENDMENTS                    | APP | GENERAL NOTES:  REMOVE ALL BURRS AND                                                     |  |  |
|-----|----------|----|--------------------------------|-----|------------------------------------------------------------------------------------------|--|--|
| Α   | 01/08/06 |    | DRAWN IN SOLIDWORKS            |     | SHARP EDGES UNLESS<br>OTHERWISE STATED                                                   |  |  |
| В   | 23/01/07 |    | REDRAWN AND REASSEMBLE - BY KN |     | DIMENSIONS ARE IN mm's TOLERANCE EXCEPT WHERE STATED:                                    |  |  |
|     |          |    |                                |     | NO DECIMAL POINT / 0.2                                                                   |  |