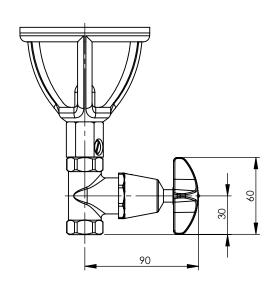

| REV | DATE     | CN | AMMENDMENTS                    | APP | GENERAL NOTES:  REMOVE ALL BURRS AND                                                     |  |  |
|-----|----------|----|--------------------------------|-----|------------------------------------------------------------------------------------------|--|--|
| Α   | 01/08/06 |    | DRAWN IN SOLIDWORKS            |     | SHARP EDGES UNLESS<br>OTHERWISE STATED                                                   |  |  |
| В   | 23/01/07 |    | REDRAWN AND REASSEMBLE - BY KN |     | DIMENSIONS ARE IN mm's TOLERANCE EXCEPT WHERE STATED:                                    |  |  |
|     |          |    |                                |     | NO DECIMAL POINT / 0.2                                                                   |