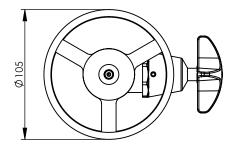

| REV | DATE     | CN | AMMENDMENTS                    | APP | GENERAL NOTES:  REMOVE ALL BURRS AND                                                     |  |  |
|-----|----------|----|--------------------------------|-----|------------------------------------------------------------------------------------------|--|--|
| Α   | 01/08/06 |    | DRAWN IN SOLIDWORKS            |     | SHARP EDGES UNLESS<br>OTHERWISE STATED                                                   |  |  |
| В   | 23/01/07 |    | REDRAWN AND REASSEMBLE - BY KN |     | DIMENSIONS ARE IN mm's TOLERANCE EXCEPT WHERE STATED:                                    |  |  |
|     |          |    |                                |     | NO DECIMAL POINT / 0.2