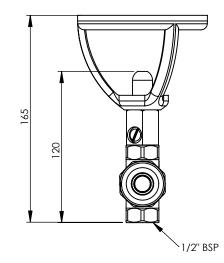

| REV          | DATE     | CN | AMMENDMENTS                    | APP | GENERAL NOTES:<br>REMOVE ALL BURRS AND                                                  | CHECKED PK 9 Endeavour Rd,<br>CHECKED PK 61-2752-5511                                                                                    |
|--------------|----------|----|--------------------------------|-----|-----------------------------------------------------------------------------------------|------------------------------------------------------------------------------------------------------------------------------------------|
| А            | 01/08/06 |    | DRAWN IN SOLIDWORKS            |     | SHARP EDGES UNLESS<br>OTHERWISE STATED                                                  | APPROVED PK FOX. 612-9520-9511                                                                                                           |
| В            | 23/01/07 |    | REDRAWN AND REASSEMBLE - BY KN | РК  | DIMENSIONS ARE IN mm's<br>TOLERANCE EXCEPT WHERE STATED:                                |                                                                                                                                          |
|              |          |    |                                |     |                                                                                         | Scale: Not To Scale Scale: Not To Scale MATERIAL:                                                                                        |
|              |          |    |                                |     | ONE DECIMAL PLACE 7.0.1                                                                 | FINISH:                                                                                                                                  |
|              |          |    |                                |     | ANGLES / 1                                                                              | This drawing is the Copyright of DWG NO. SHEET 1 OF 2<br>Enware Australia Pty Ltd and may<br>not be reproduced in full or part DLIDDOC/D |
| $\leftarrow$ |          |    |                                |     | ENWARE RESERVES THE RIGHT TO AMEND PRODUC<br>SPECIFICATIONS AND DESIGNS WITHOUT NOTICE. |                                                                                                                                          |