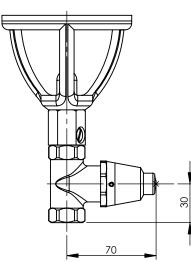

| REV          | DATE     | CN | AMMENDMENTS                    | APP | GENERAL NOTES:<br>REMOVE ALL BURRS AND                                                  | CHECKED PK 9 Endeavour Rd,<br>CHECKED PK 61-2752-5511                                                                                    |
|--------------|----------|----|--------------------------------|-----|-----------------------------------------------------------------------------------------|------------------------------------------------------------------------------------------------------------------------------------------|
| А            | 01/08/06 |    | DRAWN IN SOLIDWORKS            |     | SHARP EDGES UNLESS<br>OTHERWISE STATED                                                  | APPROVED PK FOX. 612-9520-9511                                                                                                           |
| В            | 23/01/07 |    | REDRAWN AND REASSEMBLE - BY KN | РК  | DIMENSIONS ARE IN mm's<br>TOLERANCE EXCEPT WHERE STATED:                                |                                                                                                                                          |
|              |          |    |                                |     |                                                                                         | Scale: Not To Scale Scale: Not To Scale MATERIAL:                                                                                        |
|              |          |    |                                |     | ONE DECIMAL PLACE 7.0.1                                                                 | FINISH:                                                                                                                                  |
|              |          |    |                                |     | ANGLES / 1                                                                              | This drawing is the Copyright of DWG NO. SHEET 1 OF 2<br>Enware Australia Pty Ltd and may<br>not be reproduced in full or part DLIDDOC/D |
| $\leftarrow$ |          |    |                                |     | ENWARE RESERVES THE RIGHT TO AMEND PRODUC<br>SPECIFICATIONS AND DESIGNS WITHOUT NOTICE. |                                                                                                                                          |