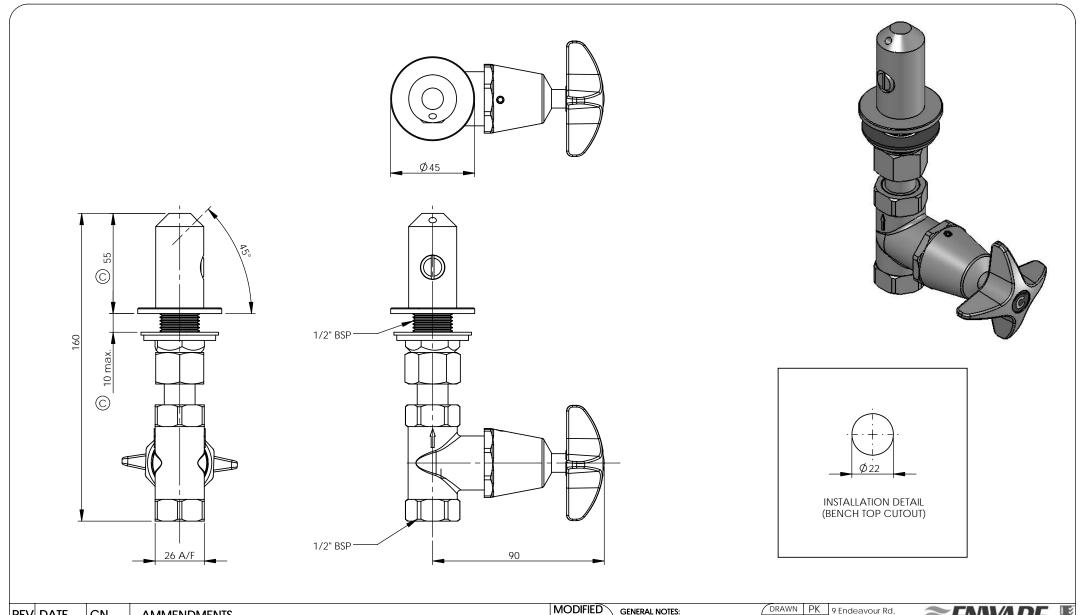

| REV         | DATE     | CN    | AMMENDMENTS                                                                               | BY | REMOVE ALL BURRS AND                                                                     | CHECKED Ph. 61-2:9525:9511                                                                                                     |
|-------------|----------|-------|-------------------------------------------------------------------------------------------|----|------------------------------------------------------------------------------------------|--------------------------------------------------------------------------------------------------------------------------------|
| А           | 17/08/06 |       | FIRST ISSUE                                                                               |    | SHARP EDGES UNLESS<br>OTHERWISE STATED                                                   | APPROVED AC FAX. 61-2-9524-8421                                                                                                |
| В           | 16/10/06 |       | REDRAWN AND REASSEMBLED                                                                   | KN | DIMENSIONS ARE IN mm's<br>TOLERANCE EXCEPT WHERE STATED:                                 |                                                                                                                                |
| С           | 28/05/08 | IN159 | P/N: 895544 WAS 893521, 693477 & 671345 ADDED, 55 WAS 50, 10MAX WAS 8,                    |    |                                                                                          | Scale: Not To Scale Scale: Not To Scale MATERIAL:                                                                              |
|             |          |       | 30, 60, 25, 110 & $\phi$ 22HOLE DELETED, INSTALLATION DETAIL & FINISHING ADDED $\bigcirc$ | KN |                                                                                          |                                                                                                                                |
|             |          |       |                                                                                           |    | ANGLES <sup>+</sup> / <sub>-</sub> 1                                                     | This drawing is the Copyright of DWG NO. SHEET 1 OF 2<br>Envare Australia Pty Ltd and may<br>not be reproduced in full or part |
| $\subseteq$ |          |       |                                                                                           |    | PENWARE RESERVES THE RIGHT TO AMEND PRODUC<br>SPECIFICATIONS AND DESIGNS WITHOUT NOTICE. | not be reproduced in full or part<br>without the written consent of<br>Enware Australia Pty Ltd                                |