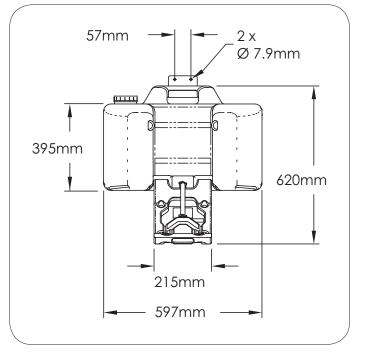

## **Technical Information**

| Capacity           | 35L                                 |
|--------------------|-------------------------------------|
| Tank               | FDA high-density green polyethylene |
| Flushing           | 1.5 lpm                             |
| Measurements H/D/W | 395 x 600 x 250 mm                  |