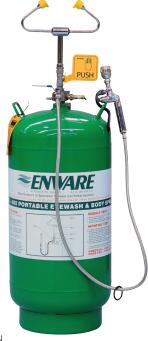

## Portable 45L Eye Wash/Body Spray

Enware's eye wash and body spray is ideal for remote sites where immediate flushing can help minimise injury.

When used in isolation the eyewash provides 15 minutes of flow compliant with ANSI Z 358.1 and AS4775.\*

### **FEATURES**

- Rechargeable
- 'Soft Spray' flow controlled outlets with dust covers
- Stainless steel tank
- Stainless steel stay open ball valve
- Stainless steel hand actuator
- 15 Minutes eye wash flow time\*
- 'DR' brass headworks chrome plated
- Safety relief valve
- Pressure gauge
- Pressurised by plant or bottle air via tyre filler connection

# **EL481**

EL481 SHOWN