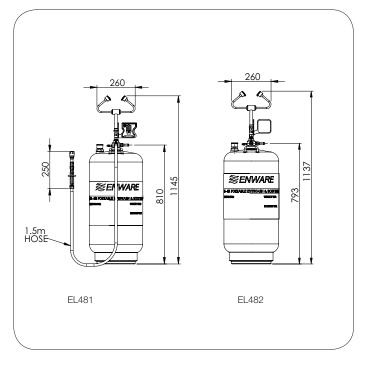

#### **Product Codes**

**EL481** Portable Eye Wash/Body Spray 45L

**EL482** Portable Eye Wash 45L

### **Technical Information**

| Portable Water Capacity | 45 litres            |
|-------------------------|----------------------|
| Pressurised to          | 500 kPa (71 psi)     |
| Hose Length             | 1.5 metres           |
| Weight                  | 27 kilograms (empty) |