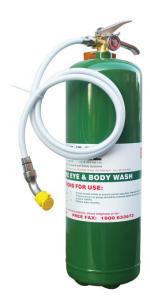

## Portable 9L Eye Wash/Body Spray

Enware's portable self-contained eyewash unit provides supplementary support to primary emergency shower and eyewash.

This portable solution can help minimise an injury by providing an initial flush. The single aerated outlet can be used to spray face or body.

## **FEATURES**

- Holds 9L of potable water
- Single aerated outlet, can be used for face or body rinsing
- Stainless Steel tank with green powder coated finish
- Safety Relief Valve
- Supplied with 1.5m hose
- Pressurised by plant or bottle air via tyre filler connection
- Pressure Gauge

## **Product Codes**

**EL480** Portable 9L Eye Wash/Body Spray