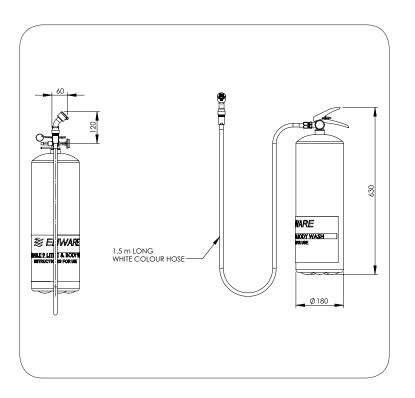

## **Technical Information**

| Portable Water Capacity | 9L                |
|-------------------------|-------------------|
| Pressurised to          | 700 kPa (100 psi) |
| Hose Length             | 1.5m              |
| Weight                  | 4kg               |