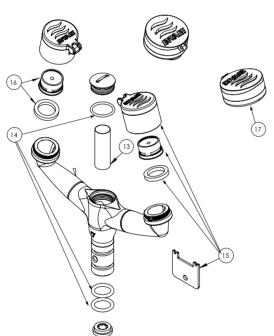

| Item | Description                                                                              |         |
|------|------------------------------------------------------------------------------------------|---------|
| 13   | Mesh Filter 1/2" (40 Mesh)                                                               | ESPE811 |
| 14   | O-rings for Eye & Eye/Face Wash Tee Piece<br>(2x Spigot O-rings, 1x Strainer Cap O-ring) | ESPE812 |
| 15   | Eye Wash Dustcover With Aerator (1 Pair) and key                                         | ESPE016 |
| 16   | Aerator and Washer to Suit Eye Wash (1 each)                                             | ESPE015 |
| 17   | Eye/Face Wash Outlet (each                                                               | ESPE012 |
| 18   | Aerator to Suit Eye/Face Wash                                                            | ESPE013 |
| 19   | Aerator Key to Suit Eye/Face Wash Only                                                   | ESPE014 |