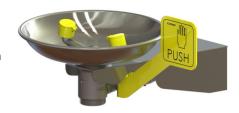

# Emergency Eyewash Wall Mounted Hand Operated

Enware's emergency eye/face wash units help to flush contaminants and irritants from eyes and facial area.

**EEE120** 

Designed and manufactured in Australia. Stainless steel construction provides superior durability and reliability.

#### **FEATURES**

- Independently tested to comply with ANSI Z 358.1 and AS/NZS 4775
- Stainless steel bowl, stay-open ball valve and hand actuator
- Push activated eyewash with soft aerated flow and integral auto-open dust covers
- Integral flow volume control
- Eye/face wash features "Vertech<sup>TM</sup>
  Technology" where dedicated eyewash
  and independently angled face wash
  streams deliver optimum coverage
- Zero velocity apex point provides more comfort and control for effective cleansing of eyes
- High visibility yellow powder coated push handle