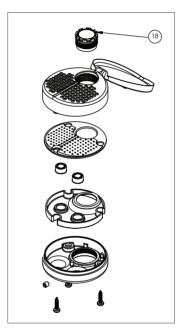

- 1. Due to ongoing Research and Development, specifications may change without notice.
- 2. Component specifications may change on some export models.

Version: May 18

SPARE PARTS EEE120

| Item | Description                                                    |         |
|------|----------------------------------------------------------------|---------|
| 2    | Bowl                                                           | ESPE008 |
| 3    | Eye Wash Waste With Inlet Control Valve                        | ESPE818 |
| 4    | Grub Screw M6 X 12Mm Waste Tee                                 | ESPE814 |
| 5    | Ball Valve And Flow Control Assembly FF half inch SS one piece | ESP005  |
| 8    | Push Handle                                                    | ESPE813 |
| 10   | Eye/Face Wash Frame only                                       | ESPE815 |
|      | Inspection Tag                                                 | ESS521  |

| Item | Description                                                                              |         |
|------|------------------------------------------------------------------------------------------|---------|
| 13   | Mesh Filter 1/2" (40 Mesh)                                                               | ESPE811 |
| 14   | O-rings for Eye & Eye/Face Wash Tee Piece<br>(2x Spigot O-rings, 1x Strainer Cap O-ring) | ESPE812 |
| 15   | Eye Wash Dustcover With Aerator (1 Pair) and key                                         | ESPE016 |
| 16   | Aerator and Washer to Suit Eye Wash (1 each)                                             | ESPE015 |
| 17   | Eye/Face Wash Outlet (each                                                               | ESPE012 |
| 18   | Aerator to Suit Eye/Face Wash                                                            | ESPE013 |
| 19   | Aerator Key to Suit Eye/Face Wash Only                                                   | ESPE014 |