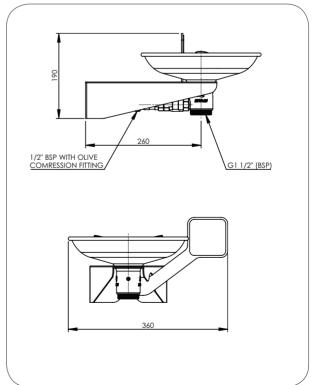

#### **Technical Information**

| Inlet Connection                                                                        | 15 mm (1/2" BSP)<br>with compression nut                                     |
|-----------------------------------------------------------------------------------------|------------------------------------------------------------------------------|
| Water Supply Line Size                                                                  | Must be hydraulically sized to meet requirements.                            |
| Minimum Requirements<br>to achieve ANSI Z358.1-2009 and AS/<br>NZS 4775 2007 compliance | 210 kPa<br>Caution should be taken when pressure<br>exceeds 550 kPa (80 psi) |
|                                                                                         | Minimum Flow: 1.5 lpm (0.4 US gpm)                                           |
| Enware Performance                                                                      | At Working Pressure: 210 kPa (30 psi)                                        |
|                                                                                         | Eyewash flow: 17lpm (4.5 US gpm)                                             |
| Waste water outlet                                                                      | G 1-1/2" BSP                                                                 |