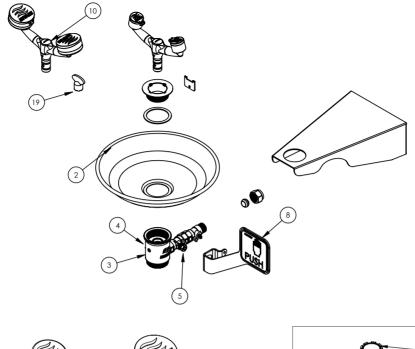

- 1. Due to ongoing Research and Development, specifications may change without notice.
- 2. Component specifications may change on some export models.

Version: May 18

SPARE PARTS EEE120

| Item | Description                                                    |         |
|------|----------------------------------------------------------------|---------|
| 2    | Bowl                                                           | ESPE008 |
| 3    | Eye Wash Waste With Inlet Control Valve                        | ESPE818 |
| 4    | Grub Screw M6 X 12Mm Waste Tee                                 | ESPE814 |
| 5    | Ball Valve And Flow Control Assembly FF half inch SS one piece | ESP005  |
| 8    | Push Handle                                                    | ESPE813 |
| 10   | Eye/Face Wash Frame only                                       | ESPE815 |
|      | Inspection Tag                                                 | ESS521  |