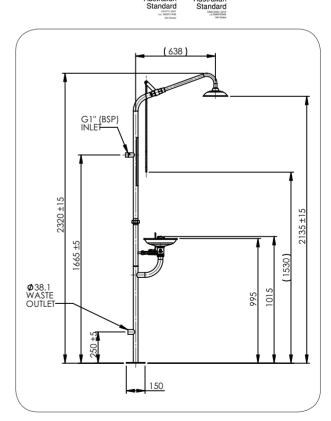

**Technical Information** 

| Inlet Connection                    | 25 mm (1") BSP                                                               |  |
|-------------------------------------|------------------------------------------------------------------------------|--|
| Water Supply Line Size              | Must be hydraulically sized to meet requirements.                            |  |
| Minimum Performance<br>Requirements | 210 kPa<br>Caution should be taken when pressure<br>exceeds 550 kPa (80 psi) |  |
| Minimum Flow Requirements           | Shower: 76 lpm (20 US gpm)                                                   |  |
|                                     | Eye/face wash: 26 lpm (6.9 US gpm)                                           |  |
| Waste Water Outlet Size             | 38 mm (1 ½") OD                                                              |  |
| Mounting Base Plate Size            | 150 x 150 mm (5 9/10" x 5 9/10") with<br>4 Bolt Holes 11 mm (7/16")          |  |
| Weight                              | approx. 11.7kg                                                               |  |
| Dimensions                          | 1160 x 300 x 250 mm                                                          |  |