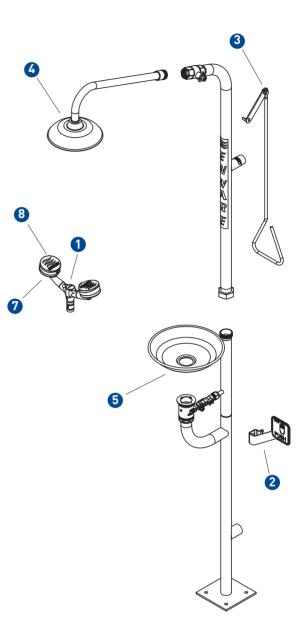

## **Spare Parts**

A range of spare parts are available to maintain equipment and replacement of damaged parts.

| Description |                                                          | Order Code |
|-------------|----------------------------------------------------------|------------|
| 1           | Eye and Eye/Face Wash Frame Only                         | ESPE815    |
| 2           | Push Handle to suit Eye and Eye/Face Washes              | ESPE010    |
| 3           | Pull handle to activate shower                           | ESPE009    |
| 4           | Shower arm and rose                                      | ESPE005    |
| 5           | Bowl only                                                | ESPE008    |
| 6           | Foot operation conversion kit<br>for Eye & Eye/Face Wash | ESPE001    |
| 7           | Eye/Face Wash outlet includes dustcover & aerator (each) | ESPE012    |
| 8           | Aerator to suit Eye/Face Wash only                       | ESPE013    |